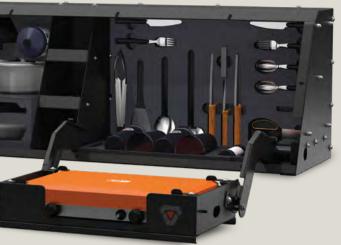

#### Built for hauling hay or surviving the apocalypse. **Your choice.**

Turn your truck bed into a chuck wagon. (Does not include stove)

Multiple drawers and storage bins let you organize and safely store tools and equipment.

# Gullwing Components

From our Kitchen-Bin to our Drawer-Bin, Full or Half-Bin, SmartCap Gullwing Components let you build and organize your truck bed to fit your life.

(Driver's side only)

Del.

Large surface with t-slots giving you infinite cargo tie-down points.