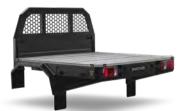

# BED REPLACEMENT

The SmartCap® Bed Replacement System is built to take heavy-duty abuse while still delivering the ultimate in truck bed organization. From the frame up, it's designed to maximize the space. Image shown above is with a SmartCap XL that adds 2.1 m<sup>3</sup> of protected storage.

Flat Bed: Comes with a headache rack, stainless steel deck & plenty of storage.

Adventure Rack: Great for mounting a Rooftop Tent, Kayak—you name it.

Drop Sides: Drop 'em down to load the flat bed, put 'em up to contain the load.