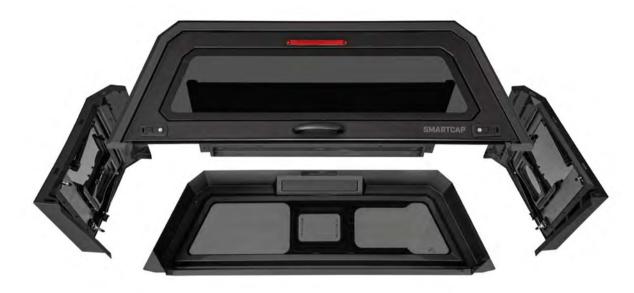

WEATHER PROOF

STAINLESS STEEL

S

EASY

REMOVAL

3 YEAR WARRANTY

**STANDARD FRONT SLIDER\*\*** Easy access to your cargo from the cab.

BONDED GLASS Formed to enhance the aesthetic design.

SMARTCAP

PORTAL WINDOW

Let's your cargo light illuminate the bed. (FULL-SIZE TRUCK APPLICATIONS)

SIDE WINDOWS 3 latching positions to ventilate the truck bed.