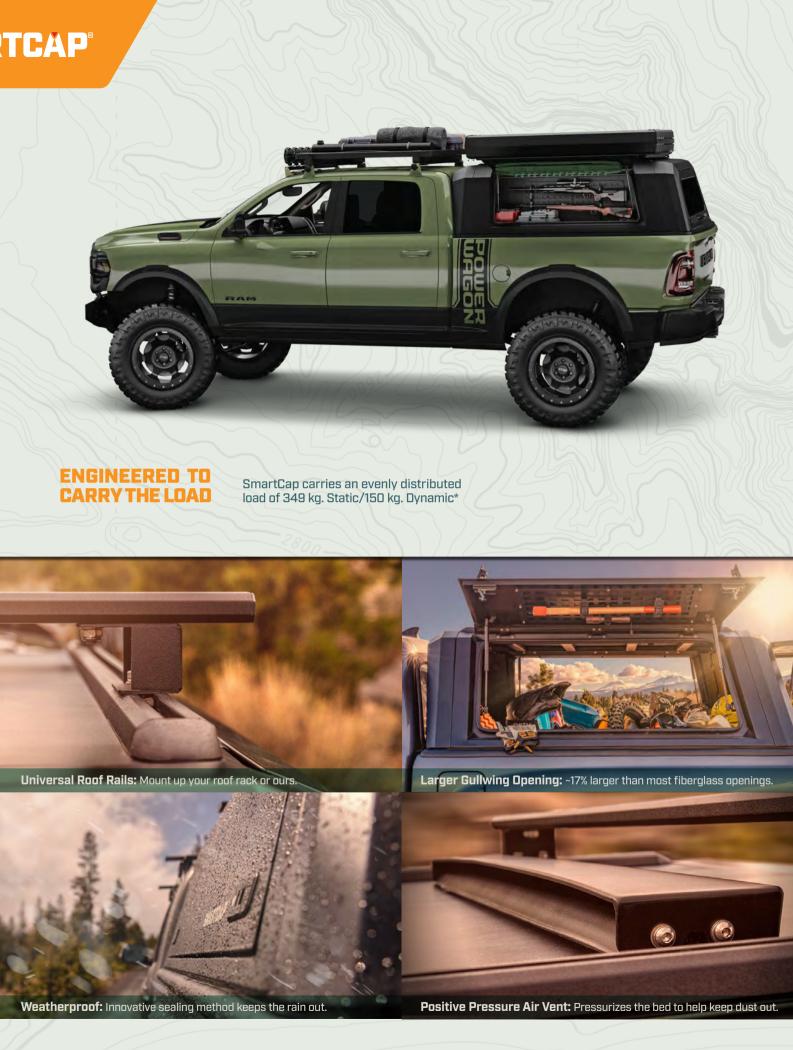

Flat Bed: Comes with a headache rack, stainless steel deck & plenty of storage.

Adventure Rack: Great for mounting a Rooftop Tent, Kayak—you name it.

Drop Sides: Drop 'em down to load the flat bed, put 'em up to contain the load.

-

Maximum Storage Built-in bins and heavyduty slider drawer.

Get To It Massive side doors let you access the entire bed.