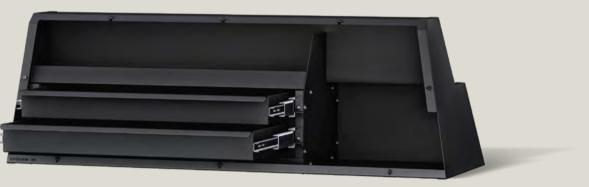

-

Maximum Storage Built-in bins and heavyduty slider drawer.

Get To It Massive side doors let you access the entire bed.

#### Built for hauling hay or surviving the apocalypse. **Your choice.**

Turn your truck bed into a chuck wagon. (Does not include stove)

Multiple drawers and storage bins let you organize and safely store tools and equipment.

# Gullwing Components

From our Kitchen-Bin to our Drawer-Bin, Full or Half-Bin, SmartCap Gullwing Components let you build and organize your truck bed to fit your life.

(Driver's side only)

Del.

Large surface with t-slots giving you infinite cargo tie-down points.