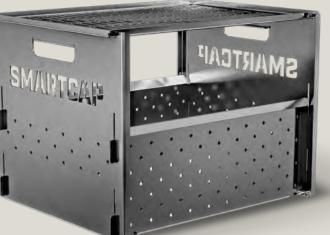

#### **SMARTCAP**

Combo Fire/BBQ Pit, stores in an included compact case.

Add an extra layer of protection to the rear window of your EVO Series Cap.

Organize your gear. Mounts to the inside of the EVOc Commercial Gullwing Doors.