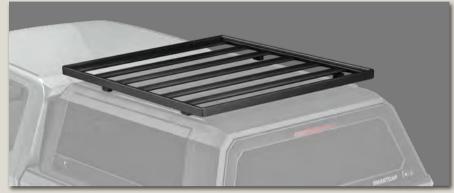

#### Compact, lightweight roof rack solution for mounting a rooftop tent, kayaks, bikes — you name it.

Rack Components

Whether you're a contractor, overlander, or weekend warrior looking to mount cargo on top of your SmartCap, we have several different rack options for you to choose from.