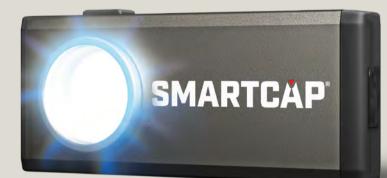

Magnetically mounts & cranks out 500 Lumens of light right where you need it.

**StowAway Table** Table slides into a precision fit bracket mounted into the interior roof of your SmartCap.