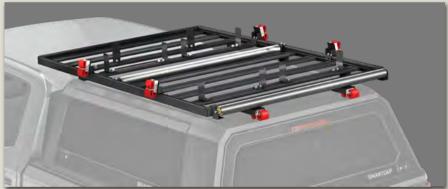

#### Compact, lightweight roof rack solution for mounting a rooftop tent, kayaks, bikes — you name it.

Rack Components

Whether you're a contractor, overlander, or weekend warrior looking to mount cargo on top of your SmartCap, we have several different rack options for you to choose from.