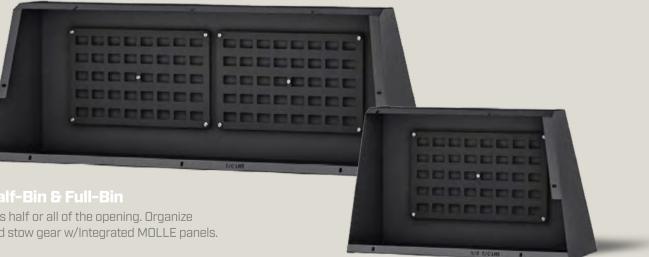

Fills half or all of the opening. Organize and stow gear w/Integrated MOLLE panels.

# Gullwing Components

From our Kitchen-Bin to our Drawer-Bin, Full or Half-Bin, SmartCap Gullwing Components let you build and organize your truck bed to fit your life.

(Driver's side only)

Del.

Large surface with t-slots giving you infinite cargo tie-down points.