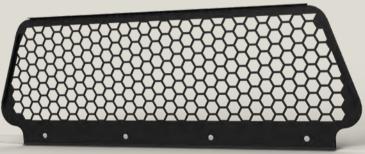

#### **SMARTCAP**

Combo Fire/BBQ Pit, stores in an included compact case.

Add an extra layer of protection to the rear window of your EVO Series Cap.

Organize your gear. Mounts to the inside of the EVOc Commercial Gullwing Doors.