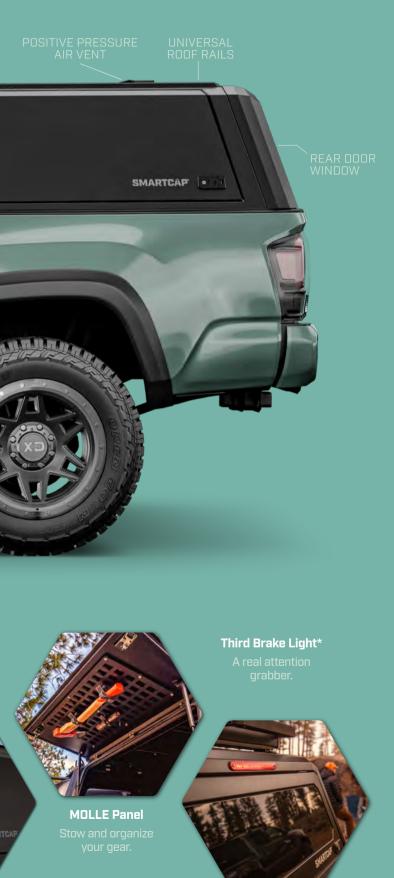

SMARTCAP

PORTAL WINDOW

Let's your cargo light illuminate the bed. (FULL-SIZE TRUCK APPLICATIONS)

SIDE WINDOWS 3 latching positions to ventilate the truck bed.