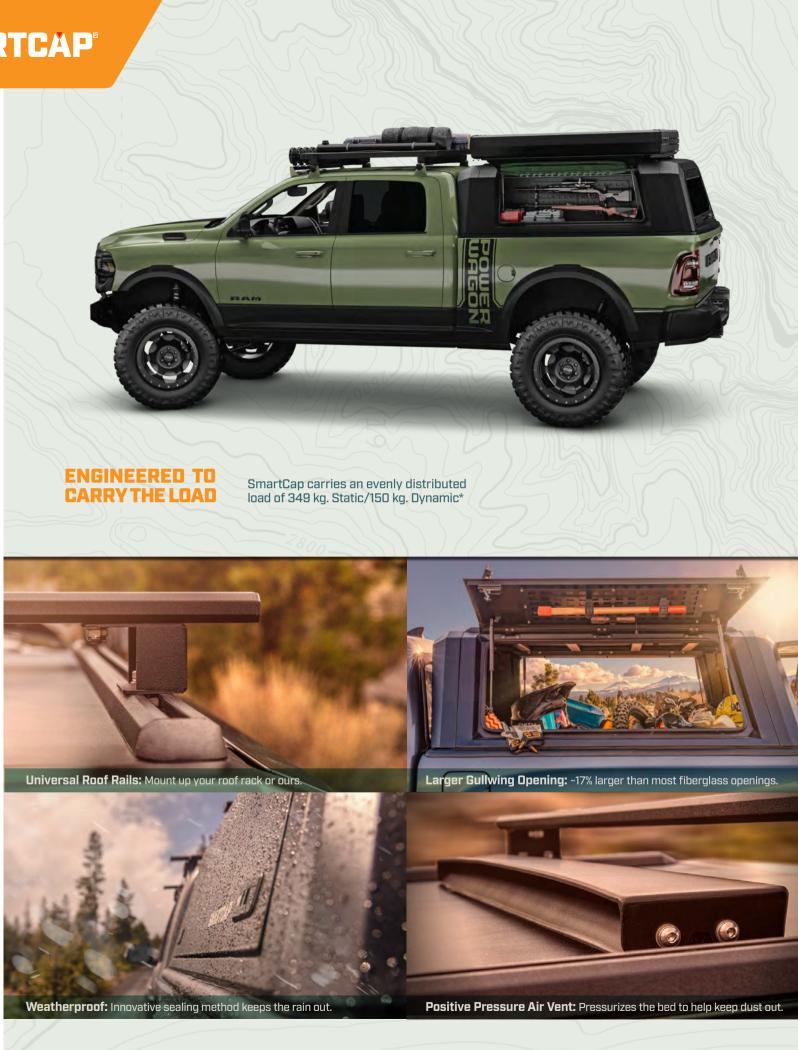

Flat Bed: Comes with a headache rack, stainless steel deck & plenty of storage.

Adventure Rack: Great for mounting a Rooftop Tent, Kayak—you name it.

Drop Sides: Drop 'em down to load the flat bed, put 'em up to contain the load.

-

Maximum Storage Built-in bins and heavyduty slider drawer.

Get To It Massive side doors let you access the entire bed.