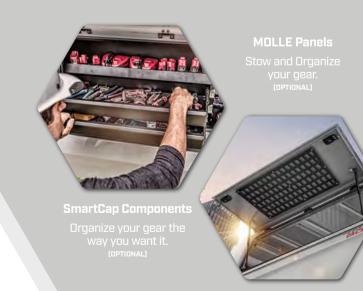

Fills half or all of the opening. Organize and stow gear w/Integrated MOLLE panels.

# Gullwing Components

From our Kitchen-Bin to our Drawer-Bin, Full or Half-Bin, SmartCap Gullwing Components let you build and organize your truck bed to fit your life.

(Driver's side only)

Del.

Large surface with t-slots giving you infinite cargo tie-down points.