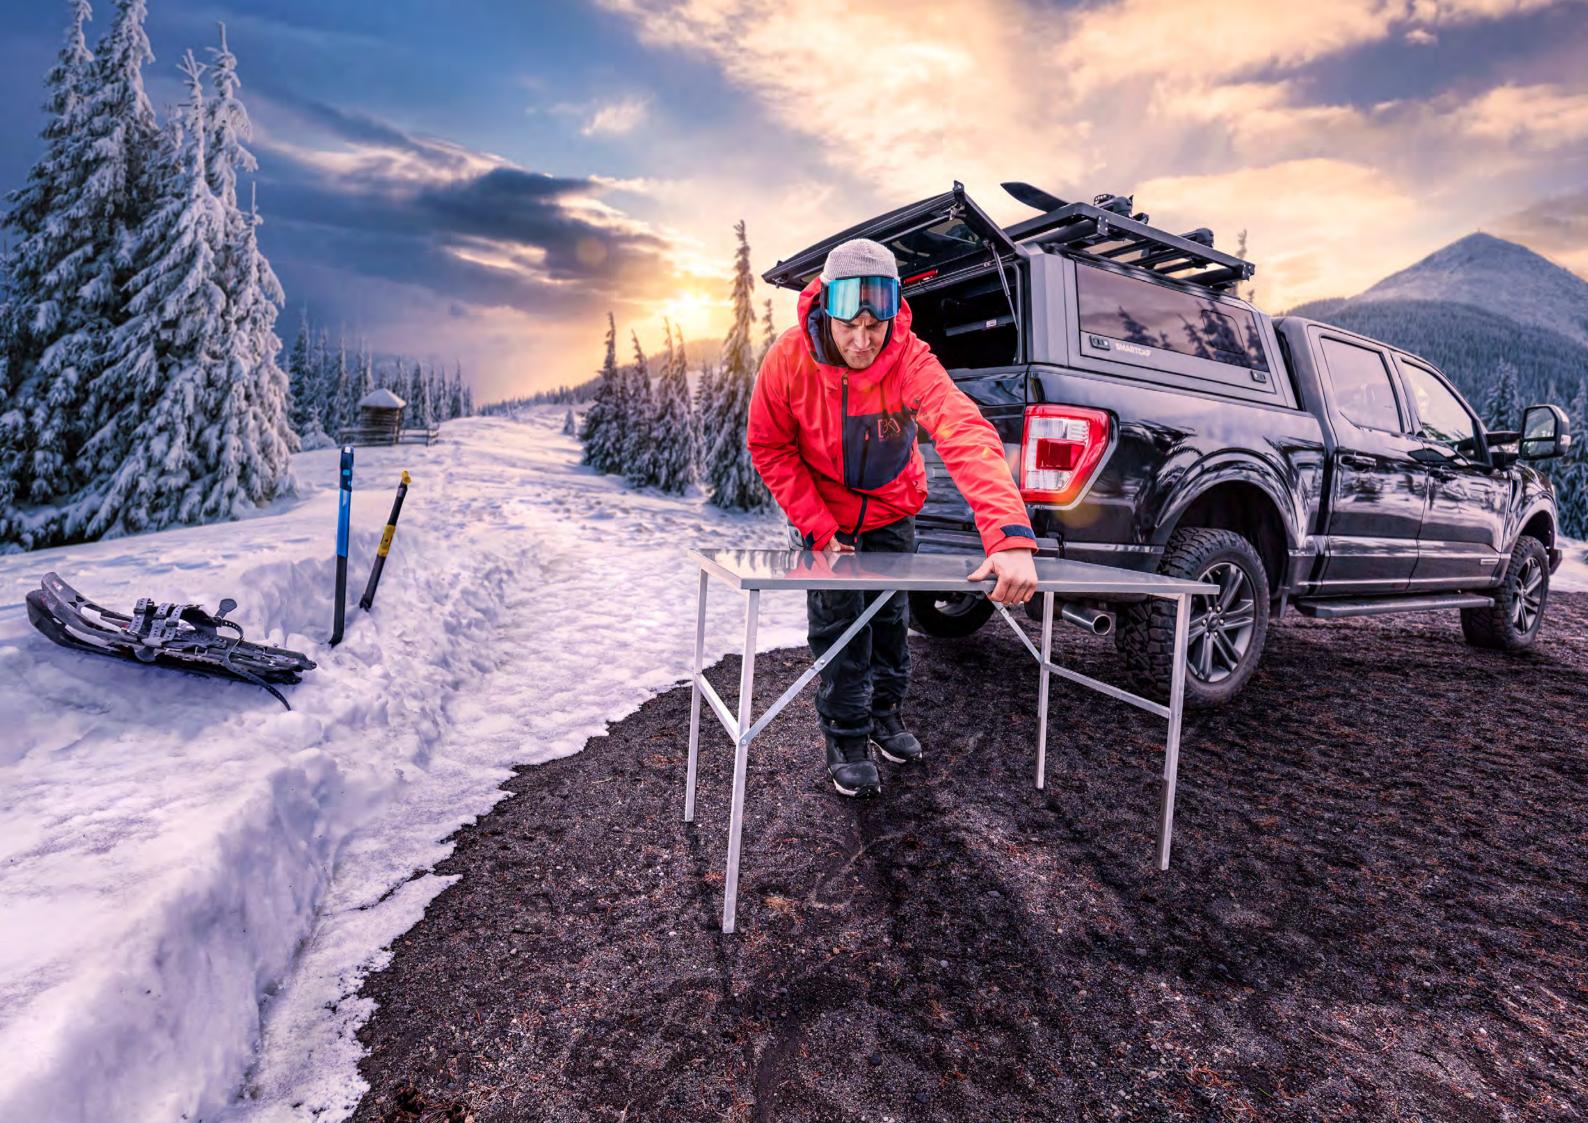

Magnetically mounts & cranks out 500 Lumens of light right where you need it.

**StowAway Table** Table slides into a precision fit bracket mounted into the interior roof of your SmartCap.

## Other **Components**

With SmartCap, we set out to build a smarter bed. One that stows a handy table in its lid or lets you magnetically mount a light anywhere you need it.