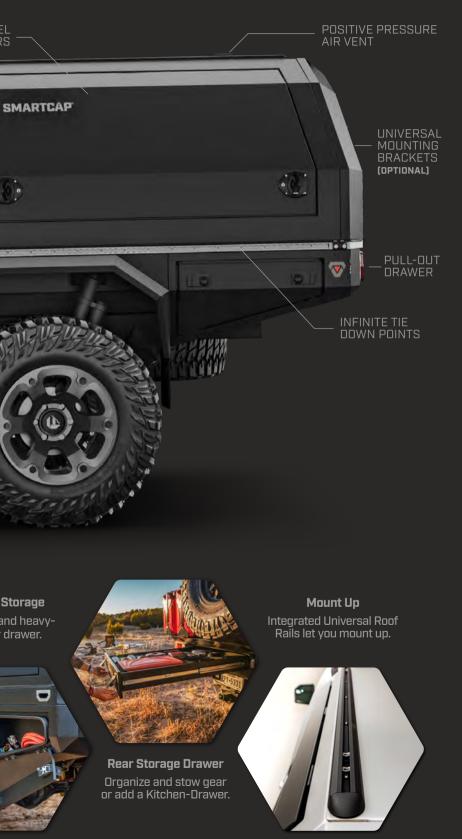

### THE WORLD'S FIRST MODULAR **TRUCK CAP SYSTEM**

SmartCap is the world's first modular stainless steel truck cap system. From its 5-piece modular design to its seamlessly integrated Components, SmartCap lets you build and organize your truck bed exactly how you want it.

YOUR DOOR

OR AUTHORIZED DEALER

UNDER 2 HOURS

**CARRY THE LOAD** 

EVD SPORT

6

The SmartCap EVO Sport is the world's first modular designed "you-build-it" truck cap. Forged from stainless steel (not fiberglass)... could make one think it's built like a truck, not a boat.

WEATHER PROOF

STAINLESS STEEL

S

EASY

REMOVAL

3 YEAR WARRANTY

**STANDARD FRONT SLIDER\*\*** Easy access to your cargo from the cab.

BONDED GLASS Formed to enhance the aesthetic design.

SMARTCAP

PORTAL WINDOW

Let's your cargo light illuminate the bed. (FULL-SIZE TRUCK APPLICATIONS)

SIDE WINDOWS 3 latching positions to ventilate the truck bed.

# Gullwing Components

From our Kitchen-Bin to our Drawer-Bin, Full or Half-Bin, SmartCap Gullwing Components let you build and organize your truck bed to fit your life.

(Driver's side only)

Del.

Large surface with t-slots giving you infinite cargo tie-down points.

Integrated rollers/tie-downs make the loading and unloading of cargo a snap.