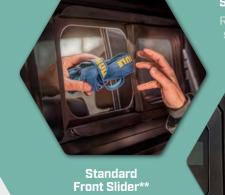

WEATHER PROOF

STAINLESS STEEL

S

EASY

REMOVAL

3 YEAR WARRANTY

**STANDARD FRONT SLIDER\*\*** Easy access to your cargo from the cab.

BONDED GLASS Formed to enhance the aesthetic design.