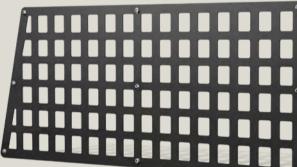

# Gullwing Components

From our Kitchen-Bin to our Drawer-Bin, Full or Half-Bin, SmartCap Gullwing Components let you build and organize your truck bed to fit your life.

(Driver's side only)

Del.

Large surface with t-slots giving you infinite cargo tie-down points.