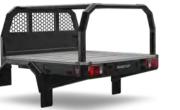

# BED REPLACEMENT

The SmartCap® Bed Replacement System is built to take heavy-duty abuse while still delivering the ultimate in truck bed organization. From the frame up, it's designed to maximize the space. Image shown above is with a SmartCap XL that adds 2.1 m<sup>3</sup> of protected storage.

Flat Bed: Comes with a headache rack, stainless steel deck & plenty of storage.

Adventure Rack: Great for mounting a Rooftop Tent, Kayak—you name it.

Drop Sides: Drop 'em down to load the flat bed, put 'em up to contain the load.