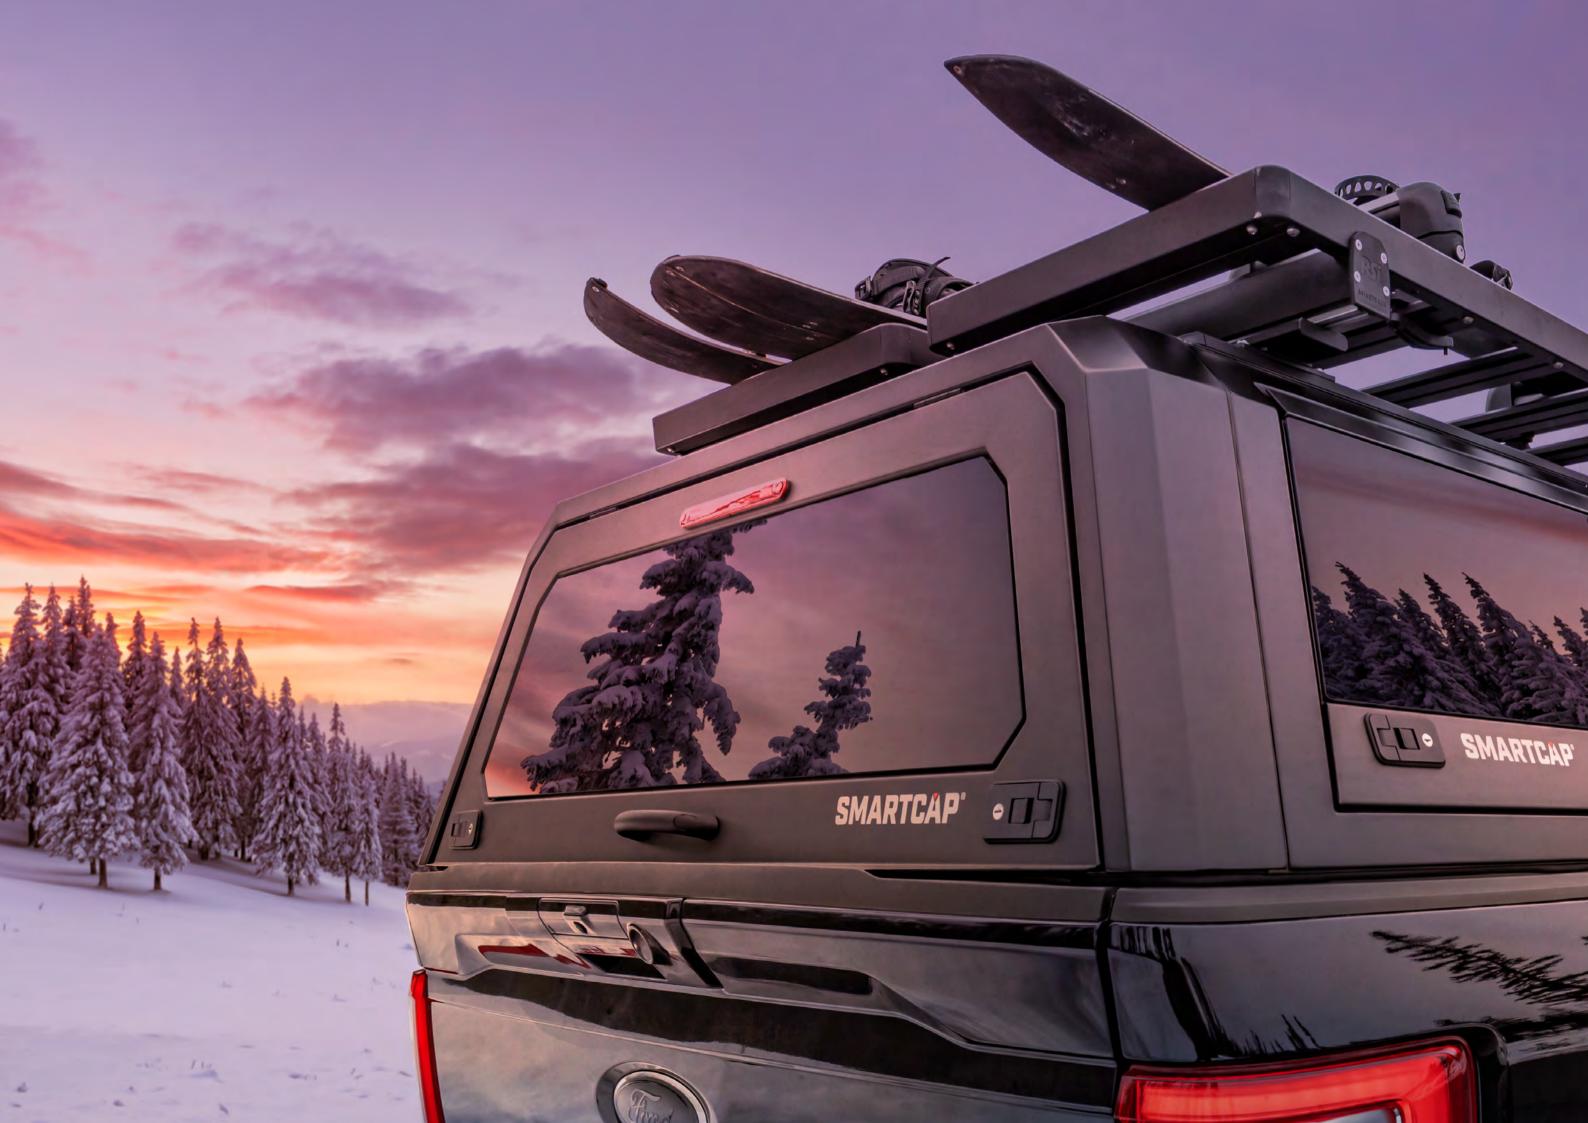

# EVDa ADVENTURE

The SmartCap EVOa Adventure is built for extreme on-road and off-road use. From the double-walled stainless steel Gullwing doors to the interior MOLLE panels for mounting your gear, this thing will take all the adventure you can throw at it - and then some.

#### Forged for **adventure**.