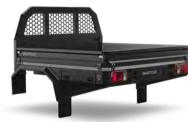

# BED REPLACEMENT

The SmartCap® Bed Replacement System is built to take heavy-duty abuse while still delivering the ultimate in truck bed organization. From the frame up, it's designed to maximize the space. Image shown above is with a SmartCap XL that adds 2.1 m<sup>3</sup> of protected storage.

Flat Bed: Comes with a headache rack, stainless steel deck & plenty of storage.

Adventure Rack: Great for mounting a Rooftop Tent, Kayak—you name it.

Drop Sides: Drop 'em down to load the flat bed, put 'em up to contain the load.