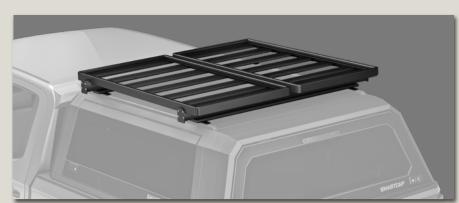

#### Compact, lightweight roof rack solution for mounting a rooftop tent, kayaks, bikes — you name it.

Rack Components

Whether you're a contractor, overlander, or weekend warrior looking to mount cargo on top of your SmartCap, we have several different rack options for you to choose from.